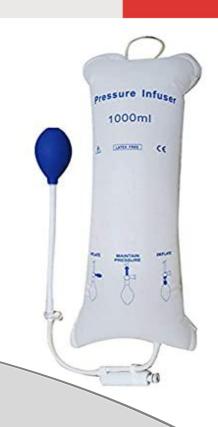

**PRES-003** 

Pressure infusion bag 1000ml disposable

## **Features**

- > Single patient use effectively reduces the cross contamination
- > Gauge safety valve prevents over-inflation (320mmHg pressure relief
- Colour-coded gauge (0-300mmHg) for easy and accurate pressure monitoring
- > The hook design for easy pressure bag hanging during infusion.

## **Configuration**

- > Hook
- Air bladder
- Pressure gauge
- > Pressure relief valve
- Inflatable bulb
- > Air tube

PICTURES ARE FOR ILLUSTRATIVE PURPOSES ONLY AND MAY VARY FROM ACTUAL PRODUCT. E&OE

sales@bioclin.co.za